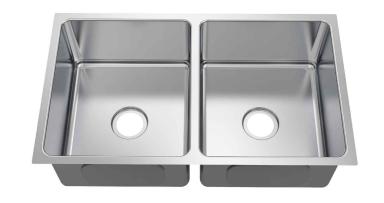

# 33 Inch Undermount Double Bowl Stainless Steel Kitchen Sink

#### **Features**

- 18 Gauge Stainless Steel Construction
- Undermount Installation
- Double Bowl Sink
- Required Minimum Cabinet Size: 36" Left to Right, 24" Front to Back
- Center Set Drains
- 3 1/2" Drain Openings
- NoiseDefend Undercoating and Sound Dampening Pads