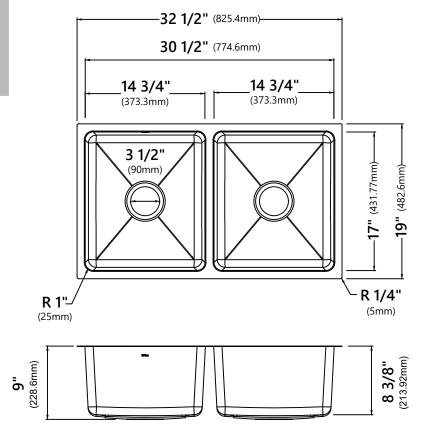

#### **Sink Dimensions**

Overall Dimensions: 32 1/2" x 19" Each Bowl Dimensions: 14 3/4" x 17" Bowl Depth: 8 3/8"